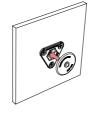

#### **INSTALLATION STEPS** Self tapping method

MORE INFO: SETOUT GUIDE TD-02, 09, 12. PRODUCT SHEET MC-05