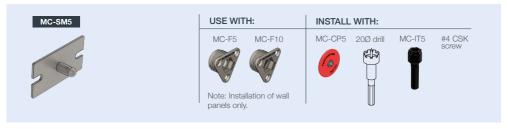

# **METAL** MC RANGE MC-SM5 INSTALLATION GUIDE

## MC-SM5 Metal Male Clip - Surface Mount