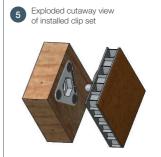

#### **INSTALLATION STEPS** Self tapping method

MORE INFO: SETOUT GUIDE TD-02, 09, 12. PRODUCT SHEET MC-05