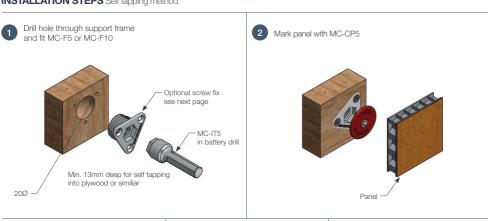

#### **INSTALLATION STEPS** Self tapping method

MORE INFO: SETOUT GUIDE TD-02, 09, 12. PRODUCT SHEET MC-05