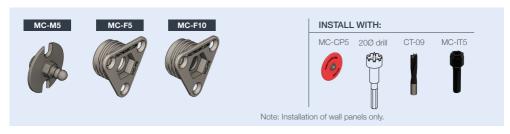

# METAL MC RANGE MC-M5/F5/F10 INSTALLATION GUIDE

## MC-M5/F5/F10 INSTALLATION GUIDE (SELF TAPPING)