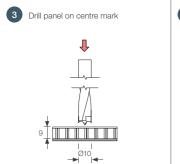

#### **INSTALLATION STEPS** Self tapping method

MORE INFO: SETOUT GUIDE TD-02, 09, 12. PRODUCT SHEET MC-05