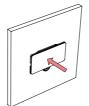

#### **INSTALLATION STEPS** Self tapping method

MORE INFO: SETOUT GUIDE TD-02, 09, 12. PRODUCT SHEET MC-05