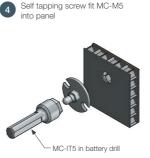

#### **INSTALLATION STEPS** Self tapping method

MORE INFO: SETOUT GUIDE TD-02, 09, 12. PRODUCT SHEET MC-05